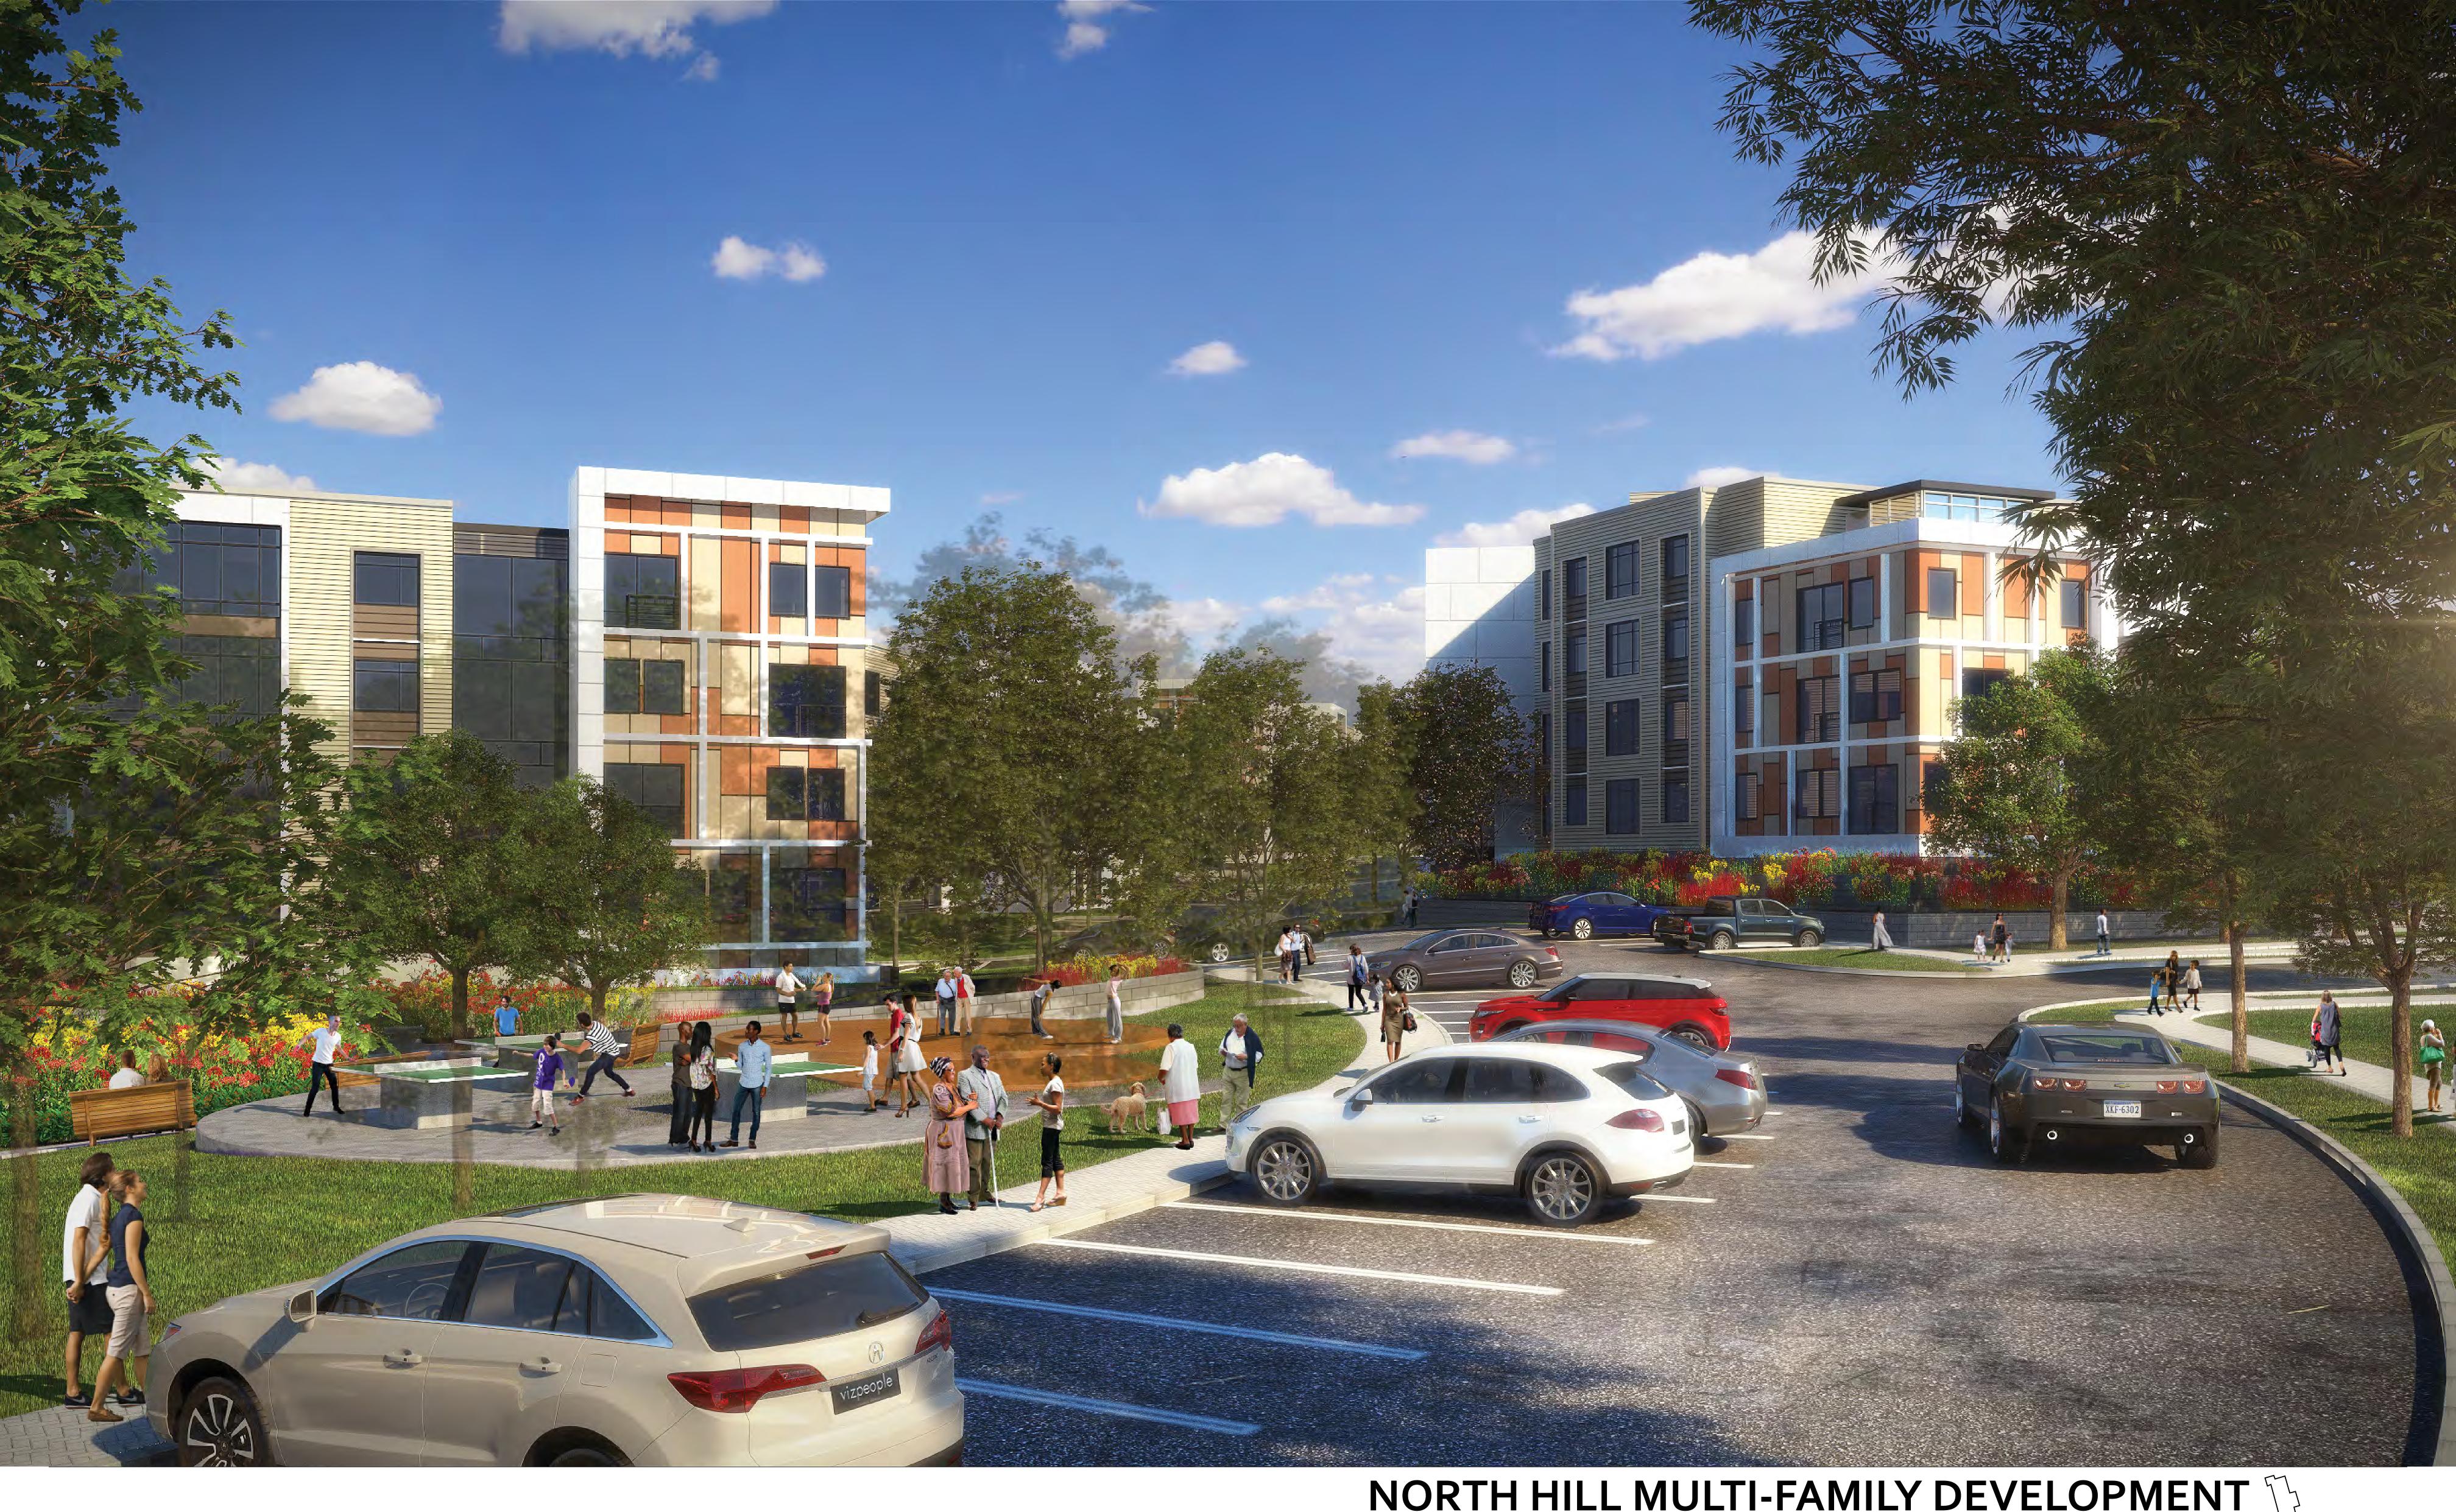

## NORTH HILL MULTI-FAMILY DEVELOPMENT **MT. VERNON DISTRICT** FAIRFAX COUNTY, VIRGINIA

November 14, 2016 These drawings are conceptual in nature and are intended to illustrate the general character of the buildings and/or plaza, the quality of construction, and materials. These drawings are not intended to represent final building design or to be interpreted as a commitment to specific dimensions or building elements. Final design will be determined at the time of the site plan submission.